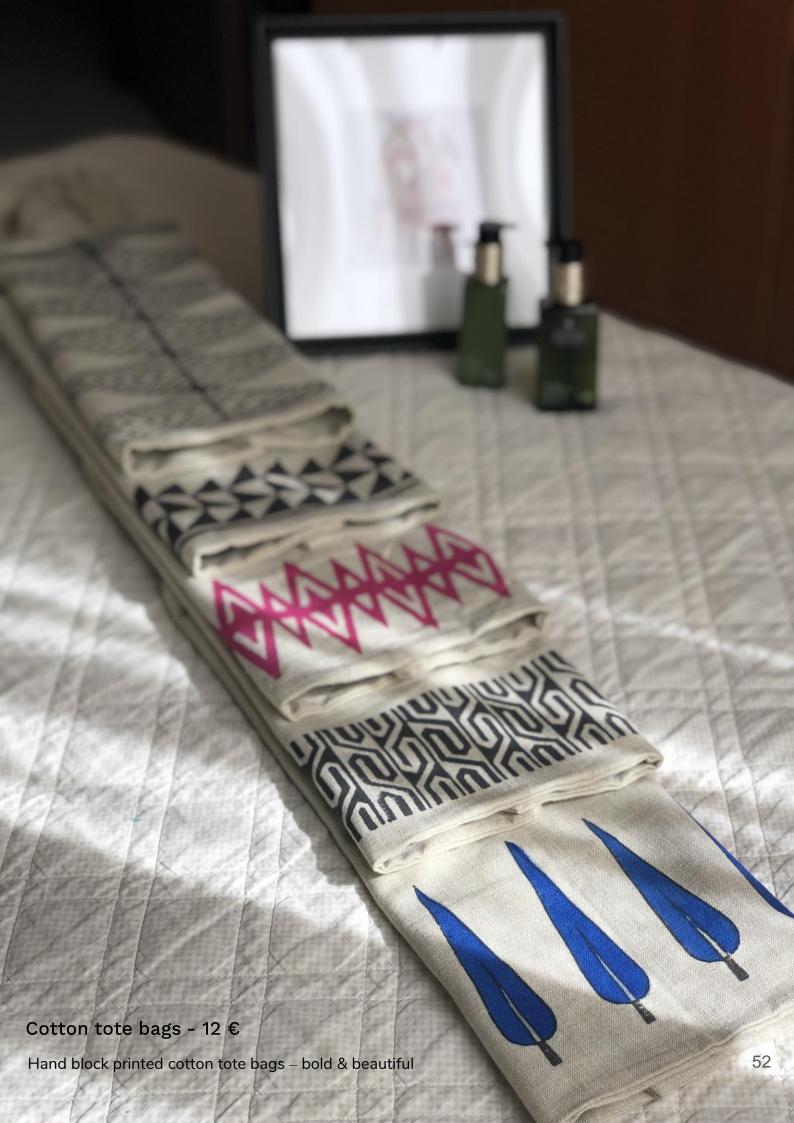

atterns, most of them being beautifully handcrafted by skilled artisans and in limited quantities.

Our aim is to explore the array of traditional styles that have been a part of India for generations and interpret them for a contemporary scenario of living. These creative elements will truly add beauty to our everyday lives.



### content

| Textile Frames   | 5-13  |
|------------------|-------|
| Handmade cards   | 14-21 |
| Scarves          | 22-37 |
| Hair scarves     | 38-41 |
| Pocket squares   | 42-44 |
| Tote cotton bags | 45-52 |
| Ceramic knobs    | 53-57 |



# Frames





Framed hand block printed art work.

















# Handmade cards



















Scarves

































## Hair scarves









## **Pocket squares**







Tote bags

















## **Ceramic knobs**